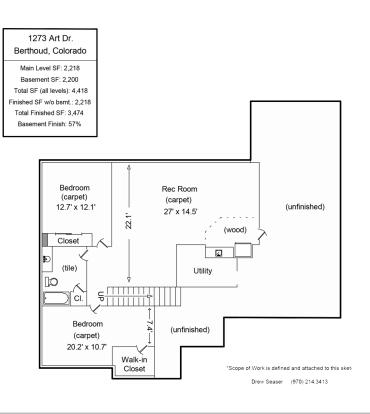

| Style         | 1 Story/Ranch       |
|---------------|---------------------|
| Construction. | Wood/Frame          |
|               | Stone   Comp Siding |
| Roof          | Composition         |
|               | 4 Car RV Garage     |
| Bedrooms      | 5                   |
| Bathroom      |                     |
| Total SqFt    |                     |
| Finished SqFt |                     |
| Main Floor Sq | Ft 2,193            |
| Basement Sql  | -t 1,987            |
| Heating       | Forced Air          |

| Cooling     | Central Air        |
|-------------|--------------------|
| Subdivision | Harvest Ridge      |
| 10A         | \$1,000 / Annually |
| ot Size     | 11,104 SqFt        |
|             |                    |

### **ROOM SIZES**

| Primary Bedroom | 13 x 14 |
|-----------------|---------|
| Bedroom 2       | 13 x 12 |
| Bedroom 3       | 13 x 12 |
| Bedroom 4       | 13 x 12 |
| Bedroom 5       | 20 x 11 |
| Dining Room     | 10 x 15 |
| Great Room      | 16 x 23 |
| Kitchen         | 10 x 14 |
| Family Room     | 16 x 08 |
| Rec Room        | 27 x 16 |
| Laundry         | 07 x 15 |
| Office          | 13 x 13 |
|                 |         |

The master suite offer coffered ceilings, large his & hers sink vanity, shower with bench and large walk-in closet. In the basement you will find a large rec room, wetbar with full size refrigerator, two spacious bedrooms, a full bath and storage.