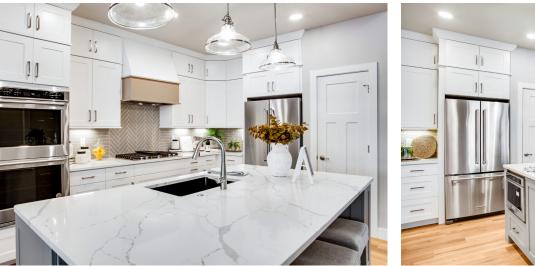

# **Special Touches Throughout** Open Entry Leads To Dedicated Office Or Formal Dining Room

The spacious great room is bright and open with vaulted ceiling and a floor to ceiling stone accent corner gas log fireplace. The kitchen area offers a large island, gas range with vent hood, double ovens, stainless steel appliances and walk-in pantry.