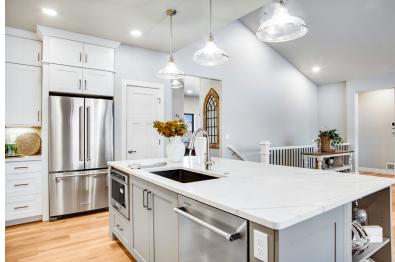

# **Special Touches Throughout** Open Entry Leads To Dedicated Office Or Formal Dining Room

The spacious great room is bright and open with vaulted ceiling and a floor to ceiling stone accent corner gas log fireplace. The kitchen area offers a large island, gas range with vent hood, double ovens, stainless steel appliances and walk-in pantry.