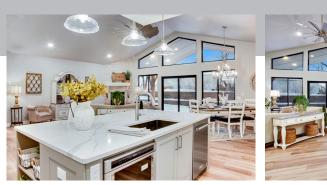

# **Special Touches Throughout** Open Entry Leads To Dedicated Office Or Formal Dining Room

The spacious great room is bright and open with vaulted ceiling and a floor to ceiling stone accent corner gas log fireplace. The kitchen area offers a large island, gas range with vent hood, double ovens, stainless steel appliances and walk-in pantry.