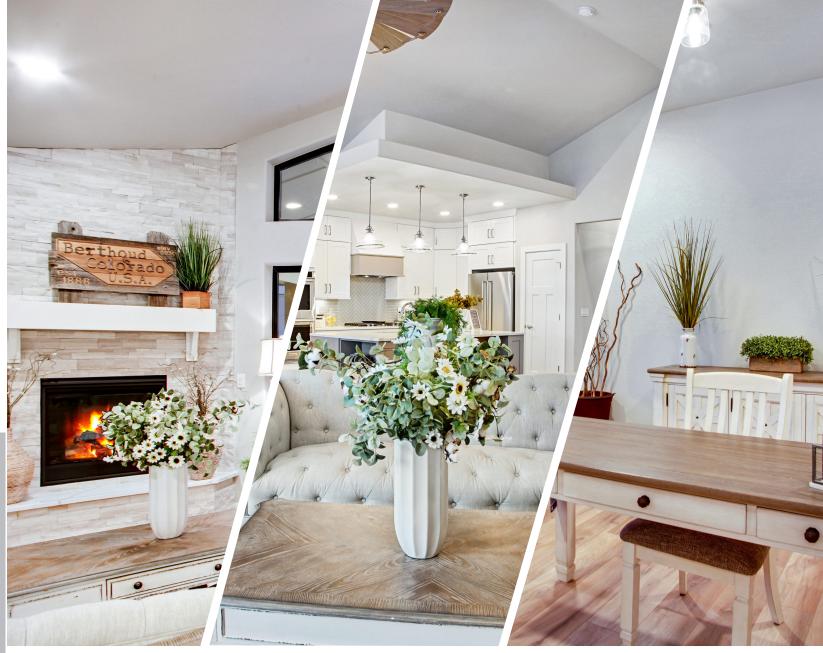

# **Special Touches Throughout** Open Entry Leads To Dedicated Office Or Formal Dining Room

The spacious great room is bright and open with vaulted ceiling and a floor to ceiling stone accent corner gas log fireplace. The kitchen area offers a large island, gas range with vent hood, double ovens, stainless steel appliances and walk-in pantry.

The master suite offer coffered ceilings, large his & hers sink vanity, shower with bench and large walk-in closet. In the basement you will find a large rec room, wetbar with full size refrigerator, two spacious bedrooms, a full bath and storage.