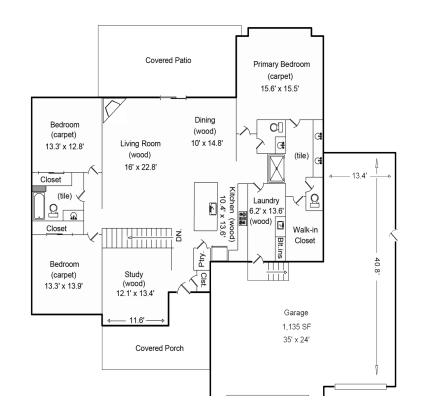

| Style         | 1 Story/Ranch       |
|---------------|---------------------|
| Construction. | Wood/Frame          |
|               | Stone   Comp Siding |
| Roof          | Composition         |
|               | 4 Car RV Garage     |
| Bedrooms      | 5                   |
| Bathroom      |                     |
| Total SqFt    |                     |
| Finished SqFt |                     |
| Main Floor Sq | Ft 2,193            |
| Basement Sql  | -t 1,987            |
| Heating       | Forced Air          |

| Cooling     | Central Air        |
|-------------|--------------------|
| Subdivision | Harvest Ridge      |
| 10A         | \$1,000 / Annually |
| ot Size     | 11,104 SqFt        |
|             |                    |

### **ROOM SIZES**

| Primary Bedroom | 13 x 14 |
|-----------------|---------|
| Bedroom 2       | 13 x 12 |
| Bedroom 3       | 13 x 12 |
| Bedroom 4       | 13 x 12 |
| Bedroom 5       | 20 x 11 |
| Dining Room     | 10 x 15 |
| Great Room      | 16 x 23 |
| Kitchen         | 10 x 14 |
| Family Room     | 16 x 08 |
| Rec Room        | 27 x 16 |
| Laundry         | 07 x 15 |
| Office          | 13 x 13 |
|                 |         |