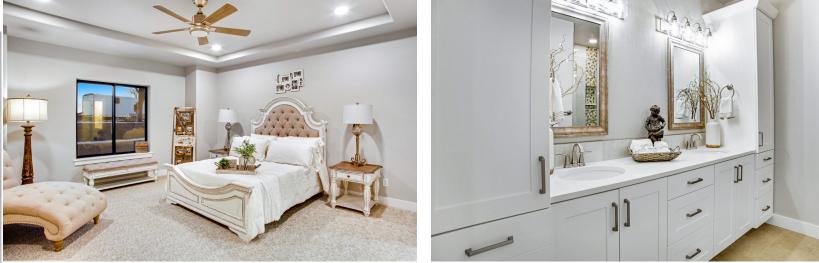

The master suite offer coffered ceilings, large his & hers sink vanity, shower with bench and large walk-in closet. In the basement you will find a large rec room, wetbar with full size refrigerator, two spacious bedrooms, a full bath and storage.