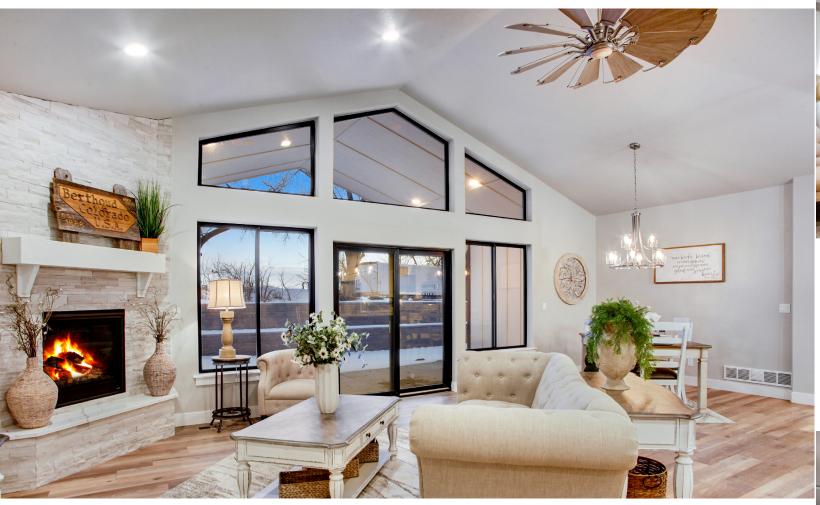

# **Special Touches Throughout** Open Entry Leads To Dedicated Office Or Formal Dining Room

The spacious great room is bright and open with vaulted ceiling and a floor to ceiling stone accent corner gas log fireplace. The kitchen area offers a large island, gas range with vent hood, double ovens, stainless steel appliances and walk-in pantry.