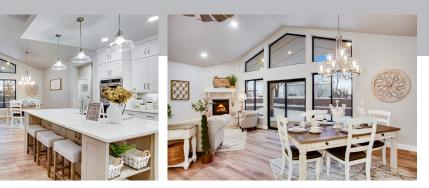

# **Special Touches Throughout** Open Entry Leads To Dedicated Office Or Formal Dining Room

The spacious great room is bright and open with vaulted ceiling and a floor to ceiling stone accent corner gas log fireplace. The kitchen area offers a large island, gas range with vent hood, double ovens, stainless steel appliances and walk-in pantry.

The master suite offer coffered ceilings, large his & hers sink vanity, shower with bench and large walk-in closet. In the basement you will find a large rec room, wetbar with full size refrigerator, two spacious bedrooms, a full bath and storage.