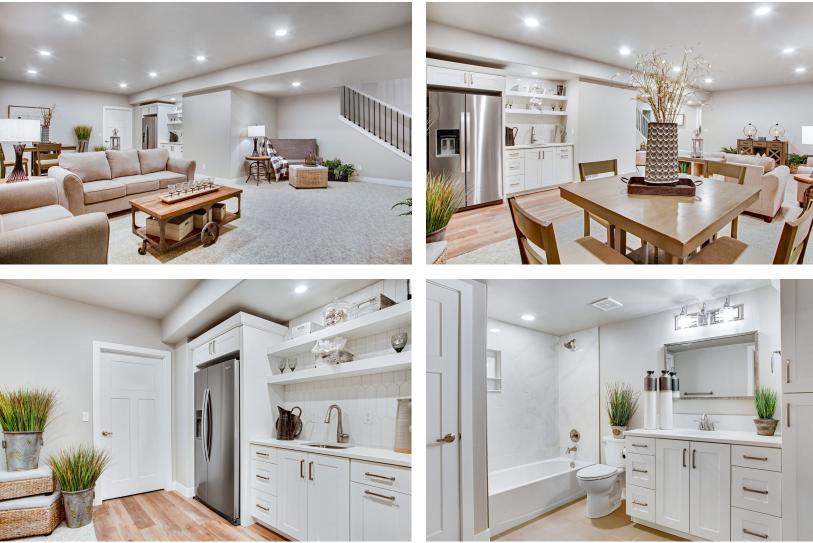

The master suite offer coffered ceilings, large his & hers sink vanity, shower with bench and large walk-in closet. In the basement you will find a large rec room, wetbar with full size refrigerator, two spacious bedrooms, a full bath and storage.