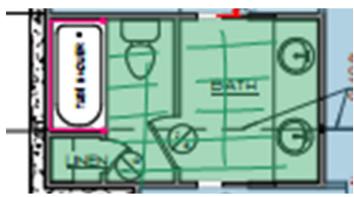

## GUEST BATH DOWNSTAIRS

Flooring: ALTERATIONS

Light Thread 12x24

**Grout:** Cobblestone

**Shower Wall:** Craft II

Bedrosians- Dove Grey

Grout: White