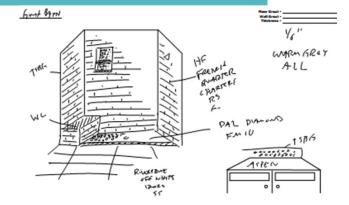

## **GUEST BATH**

### **Shower Pan and Backsplash:**

DalTile- Diamond FM10

https://www.daltile.com/product/Famed?color=Diamond

#### **Shower Wall:**

Happy Floors- French Quarter Chartres Brick 3x12

https://products.happy-floors.com/collections/33

Flooring: Riverstone Off White 12x24