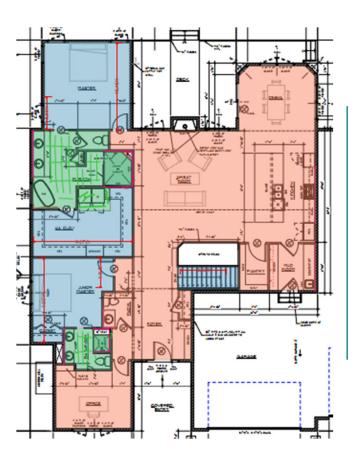

## FRICKE- KATHERINE

965 SKIPPING STONE TIMNATH, CO

# KITCHEN

# POWDER

Splash: Glazzio - Fog Shadow

**Grout: Charcoal** 

https://www.glazziotiles.com/default.aspx?page=item%2 Odetail&itemcode=DRP981

# MUDROOM

## MASTER BATH

Flooring: Bedrosians Materika Silver 12x24

**Grout: Silver** 

**Shower Wall:** Ivory Staccato 1/3 Set

**Grout:** Frost

Shower Pan: Hexagon Bedrosians Materika Silver

Shower Accent and Backsplash: Glazzio INT- 257 Waterscape

## **GUEST BATH**