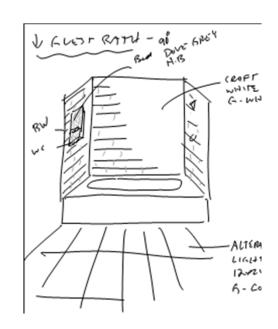

## GUEST BATH DOWNSTAIRS

Flooring: ALTERATIONS

Light Thread 12x24

**Grout:** Cobblestone

**Shower Wall:** Craft II

Bedrosians- Dove Grey

Grout: White