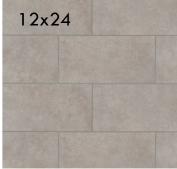

# **LAUNDRY**

 $\label{limits} $$ $$ https://www.marazziusa.com/product/Alterations $$ \color=Light-Thread\&shape=Rectangle $$ $$$ 

**Flooring:** ALTERATIONS Light Thread 12x24

**Grout:** Cobblestone

## GUEST BATH DOWNSTAIRS

Flooring: ALTERATIONS

Light Thread 12x24

**Grout:** Cobblestone

**Shower Wall:** Craft II

Bedrosians- Dove Grey

Grout: White