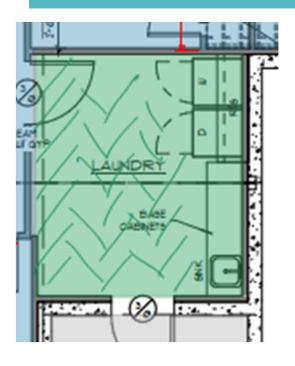

# **LAUNDRY**

 $\label{limits} $$ $$ https://www.marazziusa.com/product/Alterations $$ \color=Light-Thread\&shape=Rectangle $$ $$$ 

**Flooring:** ALTERATIONS Light Thread 12x24

**Grout:** Cobblestone