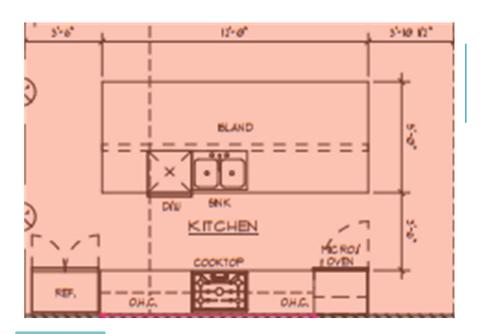

## FRICKE- KATHERINE

965 SKIPPING STONE TIMNATH, CO







### **CARPET**

Gulistan Seven Gables Driftwood

ALL AREAS IN BLUE







https://gulistanfloors.com/products/seven-gables/



# KITCHEN

### **SPLASH:** PetraSlate HTM 24 ON Split Faced





https://petraslate.com/products\_catalog/flooring-walls/backsplash-tile-mosaics/silver-2-x-4/

# POWDER





Splash: Glazzio - Fog Shadow

**Grout: Charcoal** 

https://www.glazziotiles.com/default.aspx?page=item%2 Odetail&itemcode=DRP981

# **LAUNDRY**





 $\label{limits} $$ $$ https://www.marazziusa.com/product/Alterations $$ \color=Light-Thread\&shape=Rectangle $$ $$$ 

**Flooring:** ALTERATIONS Light Thread 12x24

**Grout:** Cobblestone

# MUDROOM

### Splash- Full Height Back Wall:

Happy Floors- French Quarter Chartres Brick 3x12 Grout- Pewter



https://products.happy-floors.com/collections/33



## MASTER BATH

Flooring: Bedrosians Materika Silver 12x24

**Grout: Silver** 

**Shower Wall:** Ivory Staccato 1/3 Set