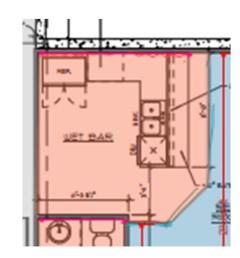

*Grout: Silver** 

**Shower Wall:** Ivory Staccato 1/3 Set

**Grout:** Frost

Shower Pan: Hexagon Bedrosians Materika Silver

Shower Accent and Backsplash: Glazzio INT- 257 Waterscape

#### **Glazzio INT-257 Waterscape**



https://www.glazziotiles.com/defa ult.aspx?page=item%20detail&ite mcode=INT257

#### **Bedrosians Materika Silver**





https://www.bedrosians.com/en/product/d etail/materikamosaic/?itemNo=NORMATSIL3HEXMO



#### **Rhyme Ivory Stucatto**



## **GUEST BATH**

### **Shower Pan and Backsplash:**

DalTile- Diamond FM10



https://www.daltile.com/product/Famed?color=Diamond

#### **Shower Wall:**

Happy Floors- French Quarter Chartres Brick 3x12



https://products.happy-floors.com/collections/33

Flooring: Riverstone Off White 12x24







## BAR

### Flooring: ELIJAH







https://generalshale.com/products/ironworks/

# POWDER DOWNSTAIRS



Flooring: ELIJAH



Wall: Ironworks Thin Grout- Grey



https://generalshale.com/products/ironworks/

## GUEST BATH DOWNSTAIRS

Flooring: ALTERATIONS

Light Thread 12x24

**Grout:** Cobblestone

**Shower Wall:** Craft II



Bedrosians- Dove Grey

Grout: White