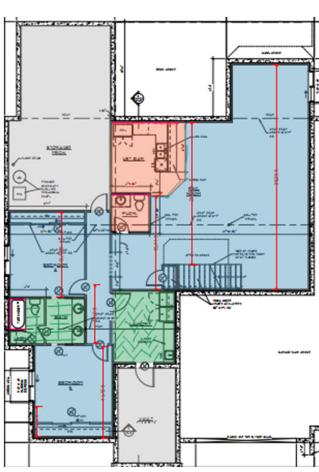

## BAR

# POWDER DOWNSTAIRS

Flooring: ELIJAH

Wall: Ironworks Thin Grout- Grey

https://generalshale.com/products/ironworks/

## GUEST BATH DOWNSTAIRS

Flooring: ALTERATIONS

Light Thread 12x24

**Grout:** Cobblestone

**Shower Wall:** Craft II

Bedrosians- Dove Grey

Grout: White