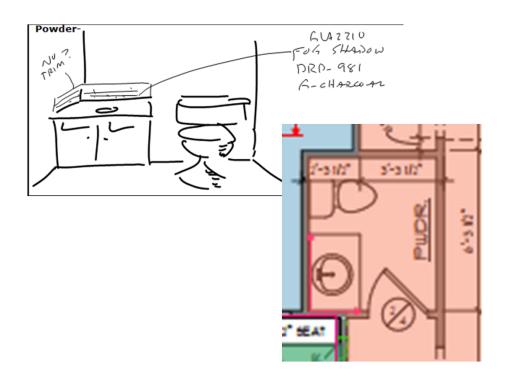

# POWDER

Splash: Glazzio - Fog Shadow

**Grout: Charcoal** 

https://www.glazziotiles.com/default.aspx?page=item%2 Odetail&itemcode=DRP981