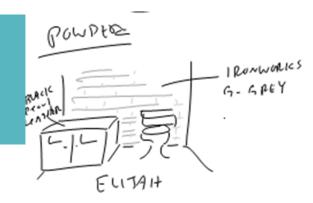

# POWDER DOWNSTAIRS

Flooring: ELIJAH

Wall: Ironworks Thin Grout- Grey

https://generalshale.com/products/ironworks/