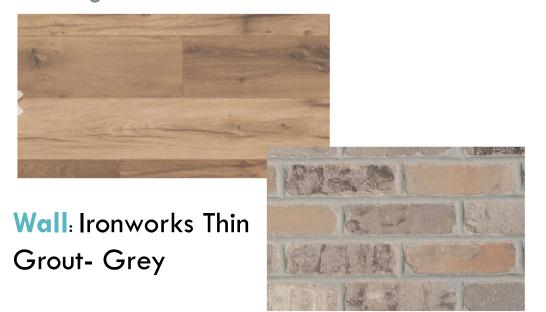

### Flooring: ELIJAH

https://generalshale.com/products/ironworks/

# POWDER DOWNSTAIRS

Flooring: ELIJAH

Wall: Ironworks Thin Grout- Grey

https://generalshale.com/products/ironworks/