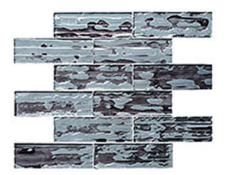

# POWDER

Splash: Glazzio - Fog Shadow

**Grout: Charcoal** 

https://www.glazziotiles.com/default.aspx?page=item%2 Odetail&itemcode=DRP981