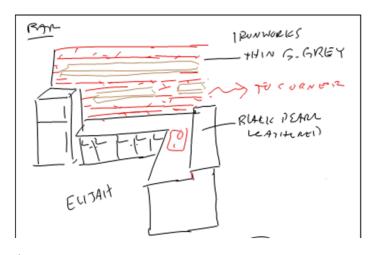

## BAR

### Flooring: ELIJAH

https://generalshale.com/products/ironworks/

# POWDER DOWNSTAIRS

Flooring: ELIJAH

Wall: Ironworks Thin Grout- Grey

https://generalshale.com/products/ironworks/