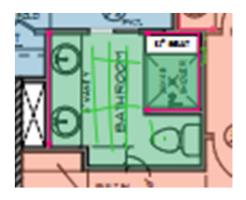

## **GUEST BATH**

### **Shower Pan and Backsplash:**

DalTile- Diamond FM10

https://www.daltile.com/product/Famed?color=Diamond

#### **Shower Wall:**

Happy Floors- French Quarter Chartres Brick 3x12

https://products.happy-floors.com/collections/33

Flooring: Riverstone Off White 12x24